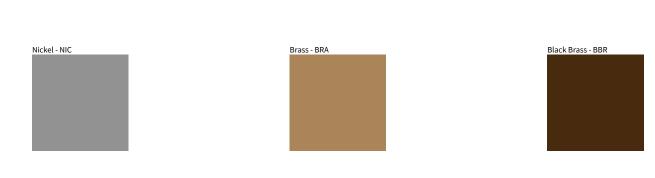

Brass, nickel and copper are natural minerals and can potentially change color and show marks over time. We cannot guarantee the color appearance as the material transforms.

Availble for International specifications by adding 'INT' at the end of the existing Model #. For assistance on 'custom' specifications, contact zteam@zaneen.com.